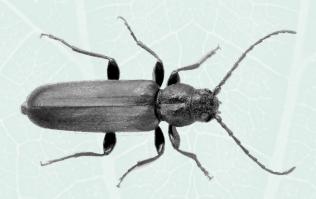

#### **Target Pest**

Brown Spruce Longhorned Beetle (Tetropium Fuscum)

# **Product Information**

aPhinity BSLB™ is a pheromone lure used for detection of the brown spruce longhorn beetle. The addition of this lure to the black intercept traps baited with high release rate lures of ethanol and spruce blend synergies trap capture of the brown spruce longhorn beetle.